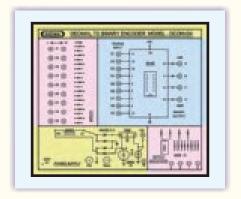

## **DECIMAL TO BINARY ENCODER**

MODEL - DCONVO4

This trainer has been designed with a view to provide practical and experimental knowledge of Decimal to Binary Encoder.

## **SPECIFICATIONS**

Power supply requirement : 230V AC, 50 Hz.
Built in IC based regulated Power supply : 5V DC/200 mA.

3. Following parts provided on Single PCB with connecting terminals.

Decimal to Binary encoder IC 74147 - 1 No.

4. Logic output Indicators : 4 LEDs provided for output level indication.

5. High /Low switches : 8 Nos.

6. Standard Accessories : User Manual with practical and circuit diagrams.

In keeping view of SIGMA policy of continuous development and improvement, the Specifications may be changed without prior notice or obligation.